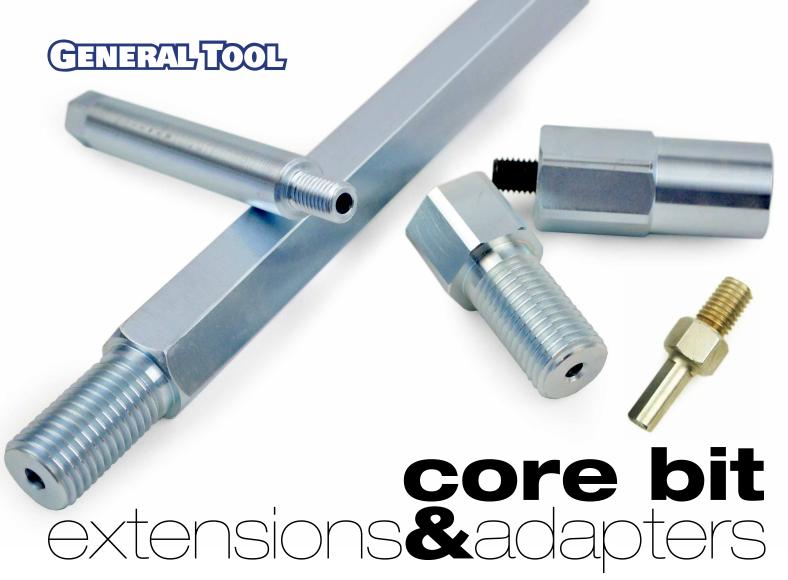

## **Coming up short?**

The core bit extensions and thread adapters from General Tool increase the versatility of our core bits.

The extensions are available in 6" and 12" lengths, and your choice of the most popular threads: 5/8"-11 and 1 1/4"-7.

## Wrong threading? No problem.

The core bit thread adapters from General Tool help ensure a proper fit. Available in  $1 \frac{1}{4}$ -7 female to  $\frac{5}{8}$ -11 male and  $\frac{5}{8}$ -11 female to  $\frac{1}{4}$ -7 male.

| Extensions Size                 | Part#           |
|---------------------------------|-----------------|
| 6" Long, 1 ¼-7                  | HLCB114706TEC   |
| 12" Long 1 ¼-7                  | HLCB114712TEC   |
| 6" Long, 5/8 - 11               | HLCB581106TEC   |
| 12" Long 5/8 - 11               | HLCB581112TEC   |
|                                 |                 |
| Adapter Size                    | Part#           |
| 1 ¼" - 7 Female to %" – 11 Male | HLCB58111147TAC |
| %" - 11 Female to 1 ¼ - 7 Male  | HLCB11475811TAC |
| ½" Jacobs to %" – 11            | HLCB125811TAC   |
| %" Jacobs to %" – 11            | HI CB385811TAC  |